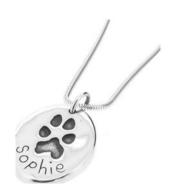

### **Small Pendants**

Approx size 17mm Available In Round, Oval and Heart Shapes. Price includes a name on the front. Reverse text available, maximum 10 characters.

£ 100