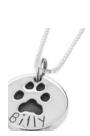

### **Small Pendants**

Approx size 17mm Available In Round, Oval and Heart Shapes. Price includes a name on the front. Reverse text available, maximum 10 characters.

£ 100