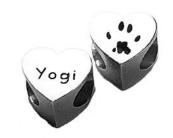

# Heart Charmbead

Approx Width 10mm Single print on front, name on back Will fit pandora style bracelets.

£ 89