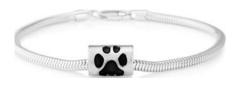

# Heart Charmbead

Approx Width 10mm Single print on front, name on back Will fit pandora style bracelets.

£ 89