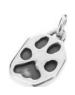

### Mini Charm

Approx size 14mm Available In Round and Heart Shapes. With an initial on the reverse.

£85



# Sculpted Charm

Approx size 13mm long. With an initial on the reverse £ 85



# Heart Charmbead

Approx Width 10mm Single print on front, name on back Will fit pandora style bracelets.

£ 89









### **Small Pendants**

Approx size 17mm Available In Round, Oval and Heart Shapes. Price includes a name on the front. Reverse text available, maximum 10 characters.

£ 100

### Large Pendants

Approx size 20mm Available In Round, Oval and Heart Shapes. Price includes a name on the front. Reverse text available, maximum 13 characters.

£130





18cm in length.

£ 60



Open Link Bracelet 18cm in length.

£ 60