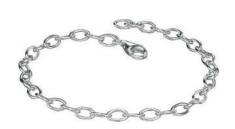

### Large Pendants

Approx size 20mm Available In Round, Oval and Heart Shapes. Price includes a name on the front. Reverse text available, maximum 13 characters.

£130

18cm in length.

£ 60

Open Link Bracelet 18cm in length.

£ 60