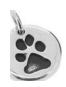

### Mini Charm

Approx size 14mm Available In Round and Heart Shapes. With an initial on the reverse.

£85