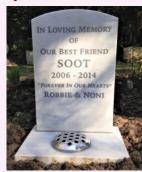

# Style 2.

### 12 inch x 24 inch Norman round topped headstone

| A) White marble (pictured) | £630 |
|----------------------------|------|
| B) Black granite           | £730 |

Lettering:

12 inch x 18 inch

B2) Black granite

Sandblasted & Painted: £3 p/letter
Sandblasted & Leaded: £3.50 p/letter
Sandblasted & Gilded: £4 p/letter

Hand-Cut & Painted: £3.50 p/letter
Hand-Cut & Leaded: £4 p/letter
Hand-Cut & Gilded £5 p/letter