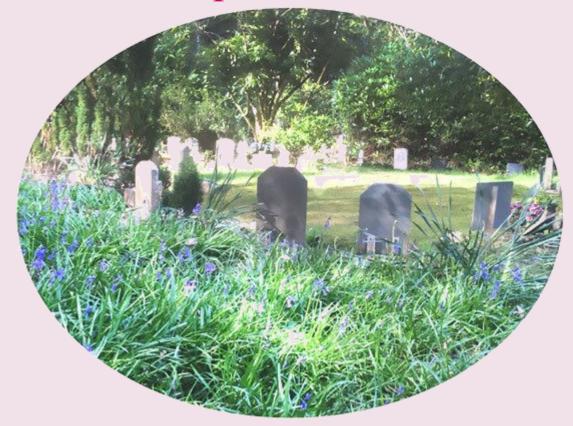

# Approved memorials for use at Chestnut Lodge Also available for home use

The following pages show examples of the memorials we are able to help you organise. We have used pictures of existing memorials in the Cemetery to illustrate the different types. You are welcome to look round the Cemetery to help make your decision.