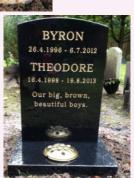

# Style 3.

# Round topped headstone with vase base.

| A1) White marble (pictured) A2) Black granite (pictured) | £730<br>£890 |
|----------------------------------------------------------|--------------|
| 17 inch x 22 inch<br>B1)White marble                     | £844         |

| Lettering:             |       |          |
|------------------------|-------|----------|
| Sandblasted & Painted: | £3    | p/letter |
| Sandblasted & Leaded:  | £3.50 | p/letter |
| Sandblasted & Gilded:  | £4    | p/letter |
|                        |       |          |
| Hand-Cut & Painted:    | £3.50 | p/letter |
| Hand-Cut & Leaded:     | £4    | p/letter |
| Hand-Cut & Gilded      | £5    | p/letter |