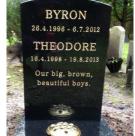

#### Style 7. £590 17 inch x 28 inch shaped top black granite headstone TESS MORGAN Lettering is available in a choice of: Thank you for the £2.00p/letter Sandblasted & painted 14½ wonderful years Sandblasted & gold leaf £2.50p/letter Hand cut & lead filled £3.00 p/letter Hand cut & gold leaf £3.50p/letter Style 8. 5 inch x 3 inch exterior vinyl plaque with stake - Idea for communal memorial plaque or home use. Not suitable for burial plots at Chestnut Lodge TOONIE Very Much Loved By Family ECIALLY NIGEL A) Gold with black lettering (pictured) £32.00 B) Silver with black lettering £32.00 Your chosen photos are put on to porcelain & fired in a kiln. They have a lifetime **Photo Plaques:** guarantee against fading. Work can be done to alter the image slightly & remove backgrounds if required. The end result does depend on the quality of the original photograph. Colour can sometimes alter slightly during the firing process. (Frame not included) Oval: B/W Colour A) 6 x 8cm £40 £60 B) 8 x 10cm £46 £79 C) 9 x 12cm £79 £53 D)10x 13cm £62 £87 Rectangular: £79 A) 8 x 10cm £53 £55 £83 B) 9 x 12cm £76 £107 C)11x 15cm £20 Fixing to memorial Gold coloured Oval: Frames: