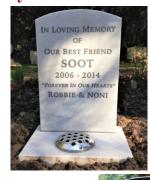

#### Style 3.

#### Round topped headstone with vase base.

| A) 12 inch x 18 inch White marble (pictured) Black granite (pictured) Grey granite | £474<br>£589<br>£579 |
|------------------------------------------------------------------------------------|----------------------|
| B) 17 inch x 22 inch<br>White marble                                               | £530                 |

Lettering is available in a choice of:

Black granite

Grey granite

Sandblasted & painted £2.00p/letter

£586 £586

Sandblasted & gold leaf £2.50p/letter

Hand cut & lead filled £3.00 p/letter

Hand cut & gold leaf £3.50p/letter