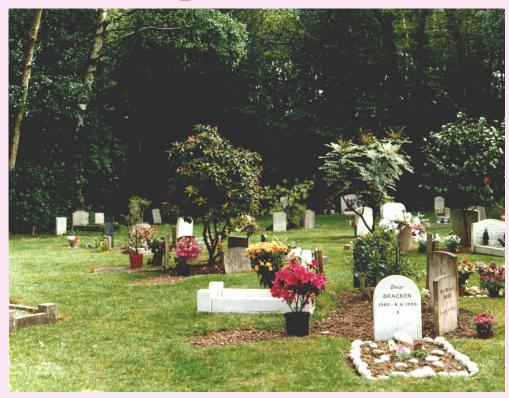

## Approved memorials for use at Chestnut Lodge Also available for home use

The following pages show examples of the memorials we are able to help you organise. We have used pictures of existing memorials in the Cemetery to illustrate the different types. You are welcome to look round the Cemetery to help make your decision.

The Cemetery here at Chestnut Lodge is in a beautiful woodland setting. However, this does mean marble memorials will need regular cleaning to keep them in good condition. This is not included in your Annual Maintenance fees.