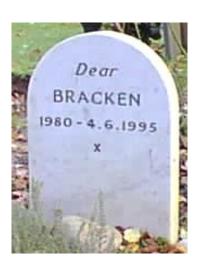

#### Style 2.

#### 12 inch x 24 inch Norman round topped headstone

| White marble (pictured) | £464 |
|-------------------------|------|
| Black granite           | £507 |
| Grey granite            | £507 |

Lettering is available in a choice of:

Sandblasted & painted £2.00p/letter

Sandblasted & gold leaf £2.50p/letter

Hand cut & lead filled £3.00 p/letter

Hand cut & gold leaf £3.50p/letter