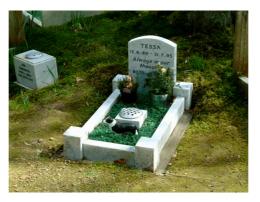

|   | ENGRAVING<br>To be added to price of<br>memorials                                                                                    | Hand Cut and painted<br>Sandblasted and painted<br>Hand cut and lead filled<br>Hand cut and gold leaf<br>Sandblasted and gold leaf                                  | £2.46 per letter<br>£1.96 per letter<br>£2.61 per letter<br>£2.76 per letter<br>£2.18 per letter |
|---|--------------------------------------------------------------------------------------------------------------------------------------|---------------------------------------------------------------------------------------------------------------------------------------------------------------------|--------------------------------------------------------------------------------------------------|
| 1 | SASY<br>BET 192<br>BUTTAL CONTACT<br>WATCH CONTACT<br>BUTTAL CONTACT<br>In loving memory of<br>Bod<br>Wing we us much<br>1922 - 1938 | 12" by 12" black granite plaque on aluminium stake.<br>Sandblasted and painted emblem (eg rose, daffodil, etc)                                                      | £26.50<br>£31.50 extra                                                                           |
| 2 | Dear<br>BRACKEN<br>1980 - 4. 6. 1995<br>X                                                                                            | 12" by 24" by 2" white marble headstone.                                                                                                                            | £210.00                                                                                          |
| 3 | HOLLY<br>Dec 1988 - June 2000<br>Sadly Missed<br>KAYLEIGH<br>Dec 1988 - Feb 2002<br>Together Again                                   | 18" by 30" by2" white marble headstone.                                                                                                                             | £290.00                                                                                          |
| 4 | TAFFY<br>U.G. 85 - 9. 4. 95<br>Our Much Loved<br>FOX TERNIER<br>Pareier Wills us                                                     | 17" by 22" by 2" white marble headstone on marble vase base.                                                                                                        | £278.00                                                                                          |
| 5 | MAUD<br>L5 1976-IL2.1993                                                                                                             | As above but 12" by 18" by 2" white marble head-<br>stone on marble vase base.                                                                                      | £242.00                                                                                          |
| 6 | PERMIT                                                                                                                               | Large full memorial on 36" by 24" concrete base, 4"<br>by 2" side kerbs, 4" by 4" by 6" front pillars, 18" high<br>white marble headstone with square or shaped top | £492.00                                                                                          |
| 7 | 10 E 17<br>C C C C C C C C C C C C C C C C C C C                                                                                     | Medium Full Memorial as above but on 34" by 20" base. Vase not included.                                                                                            | £442.00                                                                                          |
|   |                                                                                                                                      |                                                                                                                                                                     |                                                                                                  |

| 8  | SUNDAY<br>1980 - 1994<br>True and new real<br>Back Grays                                                                                                                                                                                                                                                                                                                                                                                                                                                                                                                                                                                                                                                                                                                                                                                                                                                                                                                                                                                                                                                                                                                                                                                                                                                                                                                                                                                                                                                                                                                                                                                                                                                                                                                                                                                                                                                                                                                                                                                                                                                                                                                                                                                                                                                                                                                                                                                                                                                                                                                                                                                                                                                                                                                             | Medium Full memorial on 34" by 20" concrete base, 4 corner pillars 4" by 4" by 6", 4" by 2" kerbing, 12" by 18" white marble headstone with square or shaped top (vase not included). | £ 529.00         |
|----|--------------------------------------------------------------------------------------------------------------------------------------------------------------------------------------------------------------------------------------------------------------------------------------------------------------------------------------------------------------------------------------------------------------------------------------------------------------------------------------------------------------------------------------------------------------------------------------------------------------------------------------------------------------------------------------------------------------------------------------------------------------------------------------------------------------------------------------------------------------------------------------------------------------------------------------------------------------------------------------------------------------------------------------------------------------------------------------------------------------------------------------------------------------------------------------------------------------------------------------------------------------------------------------------------------------------------------------------------------------------------------------------------------------------------------------------------------------------------------------------------------------------------------------------------------------------------------------------------------------------------------------------------------------------------------------------------------------------------------------------------------------------------------------------------------------------------------------------------------------------------------------------------------------------------------------------------------------------------------------------------------------------------------------------------------------------------------------------------------------------------------------------------------------------------------------------------------------------------------------------------------------------------------------------------------------------------------------------------------------------------------------------------------------------------------------------------------------------------------------------------------------------------------------------------------------------------------------------------------------------------------------------------------------------------------------------------------------------------------------------------------------------------------------|---------------------------------------------------------------------------------------------------------------------------------------------------------------------------------------|------------------|
| 9  | LION<br>5.1952-20.8.1996<br>Donatstand at my<br>grave and users.<br>MUFFIE<br>1979-30.10.1996                                                                                                                                                                                                                                                                                                                                                                                                                                                                                                                                                                                                                                                                                                                                                                                                                                                                                                                                                                                                                                                                                                                                                                                                                                                                                                                                                                                                                                                                                                                                                                                                                                                                                                                                                                                                                                                                                                                                                                                                                                                                                                                                                                                                                                                                                                                                                                                                                                                                                                                                                                                                                                                                                        | Small full memorial on 16" by 16" concrete base, 4"<br>by 2" side kerbs chamfered end down to 3" by 2" front<br>kerb, 18" by 12" white marble headstone.                              | £312.00          |
| 10 | IN LOVING MEMORY OF DEAR<br>STAR<br>GROD<br>BORN 1984 DIED JUNG Zun 1994<br>Auftritte Loving And Anthron<br>Hindigen Handrig Angel<br>Hindigen Handrig Angel<br>Handrig Angel<br>Handrig<br>Handrig<br>Handrig<br>Handrig<br>Handrig<br>Handrig<br>Handrig<br>Handrig<br>Handrig<br>Handrig<br>Handrig<br>Handrig<br>Handrig<br>Handrig<br>Handrig<br>Handrig<br>Handrig<br>Handrig<br>Handrig<br>Handrig<br>Handrig<br>Handrig<br>Handrig<br>Handrig<br>Handrig<br>Handrig<br>Handrig<br>Handrig<br>Handrig<br>Handrig<br>Handrig<br>Handrig<br>Handrig<br>Handrig<br>Handrig<br>Handrig<br>Handrig<br>Handrig<br>Handrig<br>Handrig<br>Handrig<br>Handrig<br>Handrig<br>Handrig<br>Handrig<br>Handrig<br>Handrig<br>Handrig<br>Handrig<br>Handrig<br>Handrig<br>Handrig<br>Handrig<br>Handrig<br>Handrig<br>Handrig<br>Handrig<br>Handrig<br>Handrig<br>Handrig<br>Handrig<br>Handrig<br>Handrig<br>Handrig<br>Handrig<br>Handrig<br>Handrig<br>Handrig<br>Handrig<br>Handrig<br>Handrig<br>Handrig<br>Handrig<br>Handrig<br>Handrig<br>Handrig<br>Handrig<br>Handrig<br>Handrig<br>Handrig<br>Handrig<br>Handrig<br>Handrig<br>Handrig<br>Handrig<br>Handrig<br>Handrig<br>Handrig<br>Handrig<br>Handrig<br>Handrig<br>Handrig<br>Handrig<br>Handrig<br>Handrig<br>Handrig<br>Handrig<br>Handrig<br>Handrig<br>Handrig<br>Handrig<br>Handrig<br>Handrig<br>Handrig<br>Handrig<br>Handrig<br>Handrig<br>Handrig<br>Handrig<br>Handrig<br>Handrig<br>Handrig<br>Handrig<br>Handrig<br>Handrig<br>Handrig<br>Handrig<br>Handrig<br>Handrig<br>Handrig<br>Handrig<br>Handrig<br>Handrig<br>Handrig<br>Handrig<br>Handrig<br>Handrig<br>Handrig<br>Handrig<br>Handrig<br>Handrig<br>Handrig<br>Handrig<br>Handrig<br>Handrig<br>Handrig<br>Handrig<br>Handrig<br>Handrig<br>Handrig<br>Handrig<br>Handrig<br>Handrig<br>Handrig<br>Handrig<br>Handrig<br>Handrig<br>Handrig<br>Handrig<br>Handrig<br>Handrig<br>Handrig<br>Handrig<br>Handrig<br>Handrig<br>Handrig<br>H | 18" by 24" by 1" black granite tablet on aluminium supports.                                                                                                                          | £280.00          |
| 11 | HOLLY<br>Our Best and<br>Loving Friend                                                                                                                                                                                                                                                                                                                                                                                                                                                                                                                                                                                                                                                                                                                                                                                                                                                                                                                                                                                                                                                                                                                                                                                                                                                                                                                                                                                                                                                                                                                                                                                                                                                                                                                                                                                                                                                                                                                                                                                                                                                                                                                                                                                                                                                                                                                                                                                                                                                                                                                                                                                                                                                                                                                                               | 12" by 8" by 6" white marble vase.                                                                                                                                                    | £95.00           |
| 12 |                                                                                                                                                                                                                                                                                                                                                                                                                                                                                                                                                                                                                                                                                                                                                                                                                                                                                                                                                                                                                                                                                                                                                                                                                                                                                                                                                                                                                                                                                                                                                                                                                                                                                                                                                                                                                                                                                                                                                                                                                                                                                                                                                                                                                                                                                                                                                                                                                                                                                                                                                                                                                                                                                                                                                                                      | 6" by 6" by 6" white marble vase.                                                                                                                                                     | £73.00           |
| 13 | Corp<br>1965 - 1974<br>Boranic<br>1976 - 1886<br>(500 bless pour both                                                                                                                                                                                                                                                                                                                                                                                                                                                                                                                                                                                                                                                                                                                                                                                                                                                                                                                                                                                                                                                                                                                                                                                                                                                                                                                                                                                                                                                                                                                                                                                                                                                                                                                                                                                                                                                                                                                                                                                                                                                                                                                                                                                                                                                                                                                                                                                                                                                                                                                                                                                                                                                                                                                | Slate Headstone with painted inscription. 18" by 12".<br>Types of flowers may be chosen.                                                                                              | £158.00          |
| 14 | In memory of<br>a good friend<br>REEGAN                                                                                                                                                                                                                                                                                                                                                                                                                                                                                                                                                                                                                                                                                                                                                                                                                                                                                                                                                                                                                                                                                                                                                                                                                                                                                                                                                                                                                                                                                                                                                                                                                                                                                                                                                                                                                                                                                                                                                                                                                                                                                                                                                                                                                                                                                                                                                                                                                                                                                                                                                                                                                                                                                                                                              | Slate Plaque with painted inscription. 12" by 9".<br>Types of flowers may be chosen.                                                                                                  | £116.00          |
| 15 | REBEL<br>1988 - 1992<br>Gest in Peace<br>Our purt-fect frieod<br>Greatly Misked                                                                                                                                                                                                                                                                                                                                                                                                                                                                                                                                                                                                                                                                                                                                                                                                                                                                                                                                                                                                                                                                                                                                                                                                                                                                                                                                                                                                                                                                                                                                                                                                                                                                                                                                                                                                                                                                                                                                                                                                                                                                                                                                                                                                                                                                                                                                                                                                                                                                                                                                                                                                                                                                                                      | White marble tablet, 12" by 9"<br>White marble tablet, 12" by 5"                                                                                                                      | £74.00<br>£37.00 |