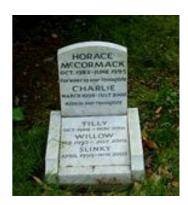

| 8  | SUNDAY<br>1980 - 1994<br>True and new real<br>Back Grays                                                                                                                                                                                                                                                                                                                                                                                                                                                                                                                                                                                                                                                                                                                                                                                                                                                                                                                                                                                                                                                                                                                                                                                                                                                                                                                                                                                                                                                                                                                                                                                                                                                                                                                                                                                                                                                                                                                                                                                                                                                                                                                                                                                                                                                                                                                                                                                                                                                                                                                                                                                                                                                                                                                             | Medium Full memorial on 34" by 20" concrete base, 4 corner pillars 4" by 4" by 6", 4" by 2" kerbing, 12" by 18" white marble headstone with square or shaped top (vase not included). | £ 529.00         |
|----|--------------------------------------------------------------------------------------------------------------------------------------------------------------------------------------------------------------------------------------------------------------------------------------------------------------------------------------------------------------------------------------------------------------------------------------------------------------------------------------------------------------------------------------------------------------------------------------------------------------------------------------------------------------------------------------------------------------------------------------------------------------------------------------------------------------------------------------------------------------------------------------------------------------------------------------------------------------------------------------------------------------------------------------------------------------------------------------------------------------------------------------------------------------------------------------------------------------------------------------------------------------------------------------------------------------------------------------------------------------------------------------------------------------------------------------------------------------------------------------------------------------------------------------------------------------------------------------------------------------------------------------------------------------------------------------------------------------------------------------------------------------------------------------------------------------------------------------------------------------------------------------------------------------------------------------------------------------------------------------------------------------------------------------------------------------------------------------------------------------------------------------------------------------------------------------------------------------------------------------------------------------------------------------------------------------------------------------------------------------------------------------------------------------------------------------------------------------------------------------------------------------------------------------------------------------------------------------------------------------------------------------------------------------------------------------------------------------------------------------------------------------------------------------|---------------------------------------------------------------------------------------------------------------------------------------------------------------------------------------|------------------|
| 9  | LION<br>5.1952-20.8.1996<br>Donatstand at my<br>grave and users.<br>MUFFIE<br>1979-30.10.1996                                                                                                                                                                                                                                                                                                                                                                                                                                                                                                                                                                                                                                                                                                                                                                                                                                                                                                                                                                                                                                                                                                                                                                                                                                                                                                                                                                                                                                                                                                                                                                                                                                                                                                                                                                                                                                                                                                                                                                                                                                                                                                                                                                                                                                                                                                                                                                                                                                                                                                                                                                                                                                                                                        | Small full memorial on 16" by 16" concrete base, 4"<br>by 2" side kerbs chamfered end down to 3" by 2" front<br>kerb, 18" by 12" white marble headstone.                              | £312.00          |
| 10 | IN LOVING MEMORY OF DEAR<br>STAR<br>GROD<br>BORN 1984 DIED JUNG Zun 1994<br>Auftritte Loving And Anthron<br>Hindigen Handrig Angel<br>Hindigen Handrig Angel<br>Handrig Angel<br>Handrig<br>Handrig<br>Handrig<br>Handrig<br>Handrig<br>Handrig<br>Handrig<br>Handrig<br>Handrig<br>Handrig<br>Handrig<br>Handrig<br>Handrig<br>Handrig<br>Handrig<br>Handrig<br>Handrig<br>Handrig<br>Handrig<br>Handrig<br>Handrig<br>Handrig<br>Handrig<br>Handrig<br>Handrig<br>Handrig<br>Handrig<br>Handrig<br>Handrig<br>Handrig<br>Handrig<br>Handrig<br>Handrig<br>Handrig<br>Handrig<br>Handrig<br>Handrig<br>Handrig<br>Handrig<br>Handrig<br>Handrig<br>Handrig<br>Handrig<br>Handrig<br>Handrig<br>Handrig<br>Handrig<br>Handrig<br>Handrig<br>Handrig<br>Handrig<br>Handrig<br>Handrig<br>Handrig<br>Handrig<br>Handrig<br>Handrig<br>Handrig<br>Handrig<br>Handrig<br>Handrig<br>Handrig<br>Handrig<br>Handrig<br>Handrig<br>Handrig<br>Handrig<br>Handrig<br>Handrig<br>Handrig<br>Handrig<br>Handrig<br>Handrig<br>Handrig<br>Handrig<br>Handrig<br>Handrig<br>Handrig<br>Handrig<br>Handrig<br>Handrig<br>Handrig<br>Handrig<br>Handrig<br>Handrig<br>Handrig<br>Handrig<br>Handrig<br>Handrig<br>Handrig<br>Handrig<br>Handrig<br>Handrig<br>Handrig<br>Handrig<br>Handrig<br>Handrig<br>Handrig<br>Handrig<br>Handrig<br>Handrig<br>Handrig<br>Handrig<br>Handrig<br>Handrig<br>Handrig<br>Handrig<br>Handrig<br>Handrig<br>Handrig<br>Handrig<br>Handrig<br>Handrig<br>Handrig<br>Handrig<br>Handrig<br>Handrig<br>Handrig<br>Handrig<br>Handrig<br>Handrig<br>Handrig<br>Handrig<br>Handrig<br>Handrig<br>Handrig<br>Handrig<br>Handrig<br>Handrig<br>Handrig<br>Handrig<br>Handrig<br>Handrig<br>Handrig<br>Handrig<br>Handrig<br>Handrig<br>Handrig<br>Handrig<br>Handrig<br>Handrig<br>Handrig<br>Handrig<br>Handrig<br>Handrig<br>Handrig<br>Handrig<br>Handrig<br>Handrig<br>Handrig<br>Handrig<br>Handrig<br>Handrig<br>Handrig<br>Handrig<br>Handrig<br>H | 18" by 24" by 1" black granite tablet on aluminium supports.                                                                                                                          | £280.00          |
| 11 | HOLLY<br>Our Best and<br>Loving Friend                                                                                                                                                                                                                                                                                                                                                                                                                                                                                                                                                                                                                                                                                                                                                                                                                                                                                                                                                                                                                                                                                                                                                                                                                                                                                                                                                                                                                                                                                                                                                                                                                                                                                                                                                                                                                                                                                                                                                                                                                                                                                                                                                                                                                                                                                                                                                                                                                                                                                                                                                                                                                                                                                                                                               | 12" by 8" by 6" white marble vase.                                                                                                                                                    | £95.00           |
| 12 |                                                                                                                                                                                                                                                                                                                                                                                                                                                                                                                                                                                                                                                                                                                                                                                                                                                                                                                                                                                                                                                                                                                                                                                                                                                                                                                                                                                                                                                                                                                                                                                                                                                                                                                                                                                                                                                                                                                                                                                                                                                                                                                                                                                                                                                                                                                                                                                                                                                                                                                                                                                                                                                                                                                                                                                      | 6" by 6" by 6" white marble vase.                                                                                                                                                     | £73.00           |
| 13 | Corp<br>1965 - 1974<br>Boranic<br>1976 - 1886<br>(500 bless pour both                                                                                                                                                                                                                                                                                                                                                                                                                                                                                                                                                                                                                                                                                                                                                                                                                                                                                                                                                                                                                                                                                                                                                                                                                                                                                                                                                                                                                                                                                                                                                                                                                                                                                                                                                                                                                                                                                                                                                                                                                                                                                                                                                                                                                                                                                                                                                                                                                                                                                                                                                                                                                                                                                                                | Slate Headstone with painted inscription. 18" by 12".<br>Types of flowers may be chosen.                                                                                              | £158.00          |
| 14 | In memory of<br>a good friend<br>REEGAN                                                                                                                                                                                                                                                                                                                                                                                                                                                                                                                                                                                                                                                                                                                                                                                                                                                                                                                                                                                                                                                                                                                                                                                                                                                                                                                                                                                                                                                                                                                                                                                                                                                                                                                                                                                                                                                                                                                                                                                                                                                                                                                                                                                                                                                                                                                                                                                                                                                                                                                                                                                                                                                                                                                                              | Slate Plaque with painted inscription. 12" by 9".<br>Types of flowers may be chosen.                                                                                                  | £116.00          |
| 15 | REBEL<br>1988 - 1992<br>Gest in Peace<br>Our purt-fect frieod<br>Greatly Misked                                                                                                                                                                                                                                                                                                                                                                                                                                                                                                                                                                                                                                                                                                                                                                                                                                                                                                                                                                                                                                                                                                                                                                                                                                                                                                                                                                                                                                                                                                                                                                                                                                                                                                                                                                                                                                                                                                                                                                                                                                                                                                                                                                                                                                                                                                                                                                                                                                                                                                                                                                                                                                                                                                      | White marble tablet, 12" by 9"<br>White marble tablet, 12" by 5"                                                                                                                      | £74.00<br>£37.00 |