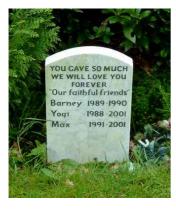

|   | ENGRAVING<br>To be added to price of<br>memorials                                                                                    | Hand Cut and painted<br>Sandblasted and painted<br>Hand cut and lead filled<br>Hand cut and gold leaf<br>Sandblasted and gold leaf                                  | £2.46 per letter<br>£1.96 per letter<br>£2.61 per letter<br>£2.76 per letter<br>£2.18 per letter |
|---|--------------------------------------------------------------------------------------------------------------------------------------|---------------------------------------------------------------------------------------------------------------------------------------------------------------------|--------------------------------------------------------------------------------------------------|
| 1 | SASY<br>BET 192<br>BUTTAL CONTACT<br>WATCH CONTACT<br>BUTTAL CONTACT<br>In loving memory of<br>Bod<br>Wing we us much<br>1922 - 1938 | 12" by 12" black granite plaque on aluminium stake.<br>Sandblasted and painted emblem (eg rose, daffodil, etc)                                                      | £26.50<br>£31.50 extra                                                                           |
| 2 | Dear<br>BRACKEN<br>1980 - 4. 6. 1995<br>X                                                                                            | 12" by 24" by 2" white marble headstone.                                                                                                                            | £210.00                                                                                          |
| 3 | HOLLY<br>Dec 1988 - June 2000<br>Sadly Missed<br>KAYLEIGH<br>Dec 1988 - Feb 2002<br>Together Again                                   | 18" by 30" by2" white marble headstone.                                                                                                                             | £290.00                                                                                          |
| 4 | TAFFY<br>U.G. 85 - 9. 4. 95<br>Our Much Loved<br>FOX TERNIER<br>Pareier Wills us                                                     | 17" by 22" by 2" white marble headstone on marble vase base.                                                                                                        | £278.00                                                                                          |
| 5 | MAUD<br>L5 1976-IL2.1993                                                                                                             | As above but 12" by 18" by 2" white marble head-<br>stone on marble vase base.                                                                                      | £242.00                                                                                          |
| 6 | PERMIT                                                                                                                               | Large full memorial on 36" by 24" concrete base, 4"<br>by 2" side kerbs, 4" by 4" by 6" front pillars, 18" high<br>white marble headstone with square or shaped top | £492.00                                                                                          |
| 7 | 10 E 17<br>C C C C C C C C C C C C C C C C C C C                                                                                     | Medium Full Memorial as above but on 34" by 20" base. Vase not included.                                                                                            | £442.00                                                                                          |
|   |                                                                                                                                      |                                                                                                                                                                     |                                                                                                  |